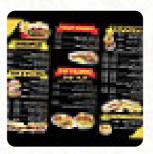

## Royal Deli Grill Menu

| Sandwiches                              |       | Pancakes Platters                         |       |
|-----------------------------------------|-------|-------------------------------------------|-------|
| PHILLY CHEESESTEAK                      |       | PANCAKES, EGGS, BACON, AND CHEESE PLATTER | \$8.3 |
| Starters & Salads                       |       | Uncategorized                             |       |
| SHRIMP                                  |       | BAGEL WITH BUTTER AND JELLY               | \$2.3 |
| Breakfast BREAKFAST SANDWICH            |       | Burgers                                   |       |
| BREAKFAST SANDWICH                      |       | CHEESE BURGER DELUXE                      | \$7.5 |
| Starters                                |       | CHEESE BURGER                             | \$5.5 |
| FRENCH TOAST AND EGGS                   | \$5.0 | Breakfast Platters                        |       |
| Subs                                    |       | WESTERN OMELETTE PLATTER                  | \$7.5 |
| PHILLY                                  |       | PANCAKES AND EGGS PLATTER                 | \$5.5 |
| French Toast                            |       | These types of dishes are                 |       |
| FRENCH TOAST, EGGS, CHEESE<br>AND BACON | \$7.8 | being served                              |       |
| AND BACON                               |       | FISH<br>PANINI                            |       |
| Omelette Platters                       |       | FAININ                                    |       |
| MEXICAN OMELETTE PLATTER                | \$7.5 | Ingredients Used                          |       |
| Bagel and Roll                          |       | GRILLED SHRIMP CHEESE                     |       |
| BAGEL WITH BUTTER                       | \$1.8 | BACON                                     |       |