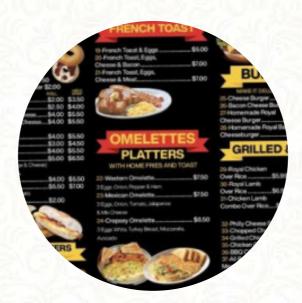

## Royal Deli Grill Menu

| Sandwiches                              |       | Pancakes Platters                         |       |
|-----------------------------------------|-------|-------------------------------------------|-------|
| PHILLY CHEESESTEAK                      |       | PANCAKES, EGGS, BACON, AND CHEESE PLATTER | \$8.3 |
| Starters & Salads                       |       | Uncategorized                             |       |
| SHRIMP                                  |       | BAGEL WITH BUTTER AND JELLY               | \$2.3 |
| Breakfast BREAKFAST SANDWICH            |       | Burgers                                   |       |
| BREAKFAST SANDWICH                      |       | CHEESE BURGER DELUXE                      | \$7.5 |
| Starters                                |       | CHEESE BURGER                             | \$5.5 |
| FRENCH TOAST AND EGGS                   | \$5.0 | Breakfast Platters                        |       |
| Subs                                    |       | WESTERN OMELETTE PLATTER                  | \$7.5 |
| PHILLY                                  |       | PANCAKES AND EGGS PLATTER                 | \$5.5 |
| French Toast                            |       | These types of dishes are                 |       |
| FRENCH TOAST, EGGS, CHEESE<br>AND BACON | \$7.8 | being served                              |       |
| AND BACON                               |       | FISH<br>PANINI                            |       |
| Omelette Platters                       |       | FAININ                                    |       |
| MEXICAN OMELETTE PLATTER                | \$7.5 | Ingredients Used                          |       |
| Bagel and Roll                          |       | GRILLED SHRIMP CHEESE                     |       |
| BAGEL WITH BUTTER                       | \$1.8 | BACON                                     |       |