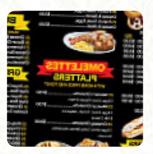

## Royal Deli Grill Menu

| Sandwiches                              |       | Pancakes Platters                         |       |
|-----------------------------------------|-------|-------------------------------------------|-------|
| PHILLY CHEESESTEAK                      |       | PANCAKES, EGGS, BACON, AND CHEESE PLATTER | \$8.3 |
| Starters & Salads                       |       | Uncategorized                             |       |
| SHRIMP                                  |       | BAGEL WITH BUTTER AND JELLY               | \$2.3 |
| Breakfast BREAKFAST SANDWICH            |       | Burgers                                   |       |
| BREAKFAST SANDWICH                      |       | CHEESE BURGER DELUXE                      | \$7.5 |
| Starters                                |       | CHEESE BURGER                             | \$5.5 |
| FRENCH TOAST AND EGGS                   | \$5.0 | Breakfast Platters                        |       |
| Subs                                    |       | WESTERN OMELETTE PLATTER                  | \$7.5 |
| PHILLY                                  |       | PANCAKES AND EGGS PLATTER                 | \$5.5 |
| French Toast                            |       | These types of dishes are                 |       |
| FRENCH TOAST, EGGS, CHEESE<br>AND BACON | \$7.8 | being served                              |       |
| AND BACON                               |       | FISH<br>PANINI                            |       |
| Omelette Platters                       |       | FAININ                                    |       |
| MEXICAN OMELETTE PLATTER                | \$7.5 | Ingredients Used                          |       |
| Bagel and Roll                          |       | GRILLED SHRIMP CHEESE                     |       |
| BAGEL WITH BUTTER                       | \$1.8 | BACON                                     |       |