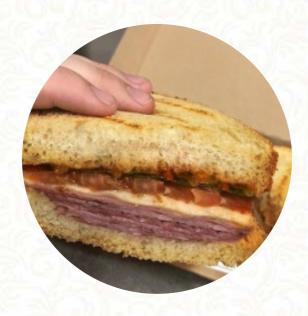

# Wawa Menu

https://menuweb.menu 1584 8th Ave, 18018, Bethlehem, US, United States +16108658275 - https://www.wawa.com/store/8001/ma/pa-bethlehem-1584-8th-avenue









The restaurant from Bethlehem offers **19** different **dishes and drinks on the menu** at an average \$5.3. Wawa, a beloved convenience destination, presents a blend of experiences that range from enjoyable to frustrating. Many patrons rave about the fresh food, stellar coffee, and exceptional service from standout employees, like the sweet cashier, Angela. However, some locations struggle with customer service issues, including unfriendly staff and inconvenient ordering processes. Reports of expired products further tarnish its reputation. While the ambiance and offerings often impress, inconsistency in service qua