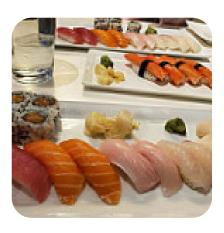

#### Fabulous Sushi Menu

https://menulist.menu 23 Bethel Rd, 08244, Somers Point, US, United States (+1)6093343993 - http://fabuloussushi.com/

Here you can find the <u>menu</u> of Fabulous Sushi in Somers Point. At the moment, there are <u>18</u> dishes and drinks on the menu. You can inquire about **changing offers** via phone. What <u>User</u> likes about Fabulous <u>Sushi</u>: this place has indoor and outdoor kitchen and is directly at the bay beach for monitoring the fireworks. we have in the rule 812 people to dinner that lead to the fireworks. <u>sushi</u> is fresh and very good. the prices are reasonable. service is always in order. we order first roll to ensure a nice flow so we are not rushed. only disappointment was the otopus appetizer \$9 for 5 very thin pieces. others then that we live... <u>read more</u>. Fabulous <u>Sushi</u> from Somers Point creates for you **tasty <u>sushi</u>** (e.g., Nigiri and Inside-Out), in addition to numerous additional variations, always fresh with ingredients like fish, vegetables and meat.

#### Sushi Or Sashimi

WHITE TUNA