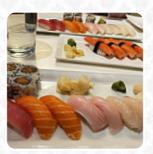

#### Fabulous Sushi Menu

https://menulist.menu 23 Bethel Rd, 08244, Somers Point, US, United States (+1)6093343993 - http://fabuloussushi.com/





Here you can find the <u>menu</u> of Fabulous Sushi in Somers Point. At the moment, there are <u>18</u> dishes and drinks on the menu. You can inquire about **changing offers** via phone. What <u>User</u> likes about Fabulous <u>Sushi</u>: this place has indoor and outdoor kitchen and is directly at the bay beach for monitoring the fireworks. we have in the rule 812 people to dinner that lead to the fireworks. <u>sushi</u> is fresh and very good. the prices are reasonable. service is always in order. we order first roll to ensure a nice flow so we are not rushed. only disappointment was the otopus appetizer \$9 for 5 very thin pieces. others then that we live... <u>read more</u>. Fabulous <u>Sushi</u> from Somers Point creates for you **tasty <u>sushi</u>** (e.g., Nigiri and Inside-Out),