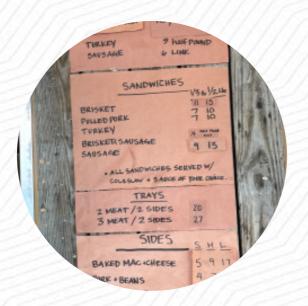

Pizza

TEXAS

Main courses

Vegetarian

**Bestseller** MAC N CHEESE

Sandwiches Pulled pork sandwich

Side dishes

PICKLES

Sauces BBQ SAUCE

Kraut & Rüben MAC AND CHEESE

**Main** PULLED PORK

Beilagen und Saucen

FRENCH DIP

Water

SODA

**Beverages** SWEET TEA

Hot drinks

**Drinks** drinks

**Bulk Meat By The Pound** BRISKET

**Salads** COLESLAW POTATO SALAD

### Non alcoholic drinks

MINERAL WATER WATER

**Pasta** MAC N' CHEESE MAC CHEESE