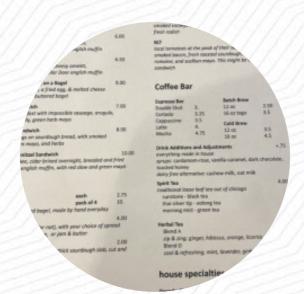

amazing eating, great vegan options, nice people! I just wish her hours were not so limited. it seems as if every time I go to order from here, they are closed from some reason. ? read more. At Cellar Door in Lawrence, there are delicious sandwiches, small salads and further snacks for quick hunger, as well as hot and cold drinks, Furthermore, you can get sweet treats, cake, simple snacks and chilled refreshments and hot drinks here. Not to be left out is the comprehensive diversity of coffee and tea specialties in this restaurant, for breakfast they serve a extensive breakfast here.

#### Non alcoholic drinks

**LEMON** 

## Süßes

**MUFFINS** 

#### **Toast**

**TOAST** 

#### Sandwiches

**CHICKEN SANDWICH** 

#### Side dishes

**ENGLISH MUFFIN** 

#### Schnitzel

**SCHNITZEL** 

## **Breakfast**

**BREAKFAST SANDWICH** 

## For the small hunger

**BAGEL** 

## Coffee

**MOCHA** 

**MATCHA LATTE** 

**COFFEE** 