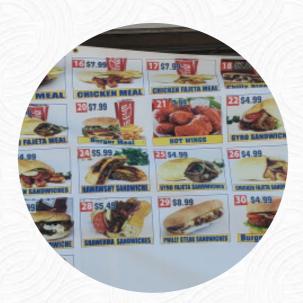

## Hwy. 56 Market Deli Menu

https://menulist.menu 600 N Congress Blvd, 37166, Smithville, US, United States +16155973300 - https://hwy56market.blizzfull.com/

A **complete** menu of Hwy. 56 Market Deli from Smithville covering all 28 courses and drinks can be found here on the card. For seasonal or weekly deals, please get in touch via phone or use the contact details provided on the website. What User likes about Hwy. 56 Market Deli:

## Hwy. 56 Market Deli Menu

Burgers

**BACON BURGER** 

**Toast** 

**FRENCH TOAST** 

Starters & Salads

**FRIES** 

Chicken

**CHICKEN SHAWARMA** 

Vegetarian dishes

**PITA** 

Dessert

**BANANA PUDDING** 

**Breaded Special Rolls** 

**APPLES** 

Suba

**PHILLY** 

Gyros

**GYROS** 

Turkish specialties

**BAKLAVA** 

Hot drinks

**TEA** 

**Coffee** 

COFFEE

**Drinks** 

**DRINKS** 

Salads and Side Orders

**PITA BREAD** 

Restaurant Category

**FRENCH** 

Sandwiches

**PHILLY CHEESESTEAK** 

**CHICKEN SANDWICH** 

These types of dishes are being served

**BREAD** 

**STEAK** 

**PANINI** 

**TOSTADAS** 

**BURGER** 