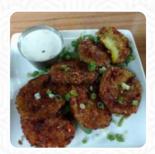

#### **These Types Of Dishes RIBS Are Being Served Noodle**

**MEAT** 

**FISH** 