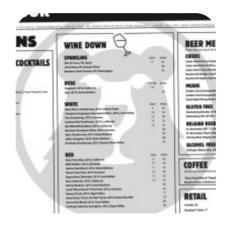

## Ototo Sushi Co. Menu

| Salads            |        | Nigiri &Amp Sashimi      |        |
|-------------------|--------|--------------------------|--------|
| SUNOMONO SALAD    | \$5.5  | ALBACORE                 | \$5.0  |
| Entrées           |        | Bites                    |        |
| CHICKEN KARAAGE   | \$5.5  | CUCUMBER KIMCHEE         | \$4.0  |
| Salad             |        | Appetizer From Sushi Bar |        |
| HOUSE GREEN SALAD | \$4.8  | TUNA TATAKI              | \$14.5 |
| Sauces            |        | Songs Of Innocence       |        |
| RANCH             |        | ORGANIC ICED GREEN TEA   | \$3.0  |
| Nigiri Sushi      |        | Ingredients Used         |        |
| SNOW CRAB         | \$5.3  | SCALLOP                  |        |
| Carpaccio         |        | Sushi Rolls              |        |
| SALMON CARPACCIO  | \$14.5 | DRAGON ROLL              |        |
| From The Grill    |        | SUSHI                    |        |