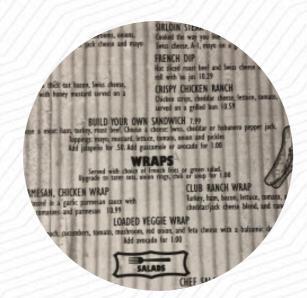

# 138 Grill Menu

<u>https://menulist.menu</u> 20142 N Umpqua Hwy, 97443, Glide, US, United States (+1)5418724444

On this homepage, you can find the **complete <u>menu</u> of 138 Grill** from <u>Glide</u>. Currently, there are 35 meals and drinks up for grabs. For <u>changing offers</u>, please contact the restaurant owner directly. You can also contact them through their website. What <u>User</u> likes about 138 Grill:

The staff is very welcoming , friendly and attentive. Besides a good variety of food on menu they have daily specials which we've always really enjoyed. Came for a lambing classes at a local ranch and ate several meals here last year and 2022. Never disappointed! <u>read more</u>. In beautiful weather you can even eat and drink in the outdoor area. For the small hunger in between, 138 Grill from Glide offers *delicious sandwiches, healthy salads, and other small menus*, as well as cold and hot beverages, Here, the barbecued food is freshly prepared on an open flame. Furthermore, you'll find fine American meals, like for instance burgers and grilled meat on the menu, You can also discover tasty **South American** dishes on the menu.

10 most popular

MILK SHAKES

Eggs & Pancakes

Main courses

Burgers B.L.T.

Sandwich, Bagels, Burger

**FISH AND CHIPS** 

Sauces guacamole

SALSAS CHIPOTLE

Starters GARLIC MUSHROOM

Mexican dishes

# Saucen, Chutneys & Extras

GRAVY

**Bread** BISCUITS

Add-Ons ranch

**Biscuits and Cookies** CHEESECAKE

**Glamburgers** MUSHROOM BURGER

Sandwiches

CHICKEN SANDWICH

#### Starters & Salads

FRIES POTATOE CHIPS

**Condiments and Sauces** 

SAUCE MUSHROOM

#### These types of dishes are being served

PANINI FISH BURGER