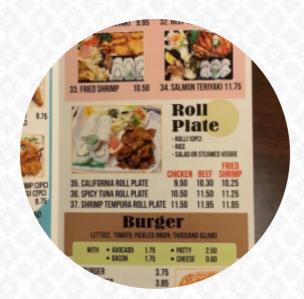

## Sushi

**CALIFORNIA ROLL** 

## Sushi Rolls

PHILADELPHIA ROLL

**SUSHI** 

### **Sandwiches**

CALIFORNIA SANDWICH
GRILLED CHEESE
GRILLED CHEESE

SANDWICH