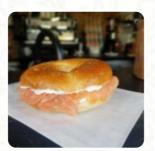

# Street Coffee And Bagels Menu

https://menulist.menu 1020 SE Everett Mall Way, 98208, Everett, US, United States http://www.instagram.com/street\_coffee\_and\_bagels/









On this website, you can find the complete menu of Street Coffee And Bagels from Everett. Currently, there are 17 meals and drinks up for grabs. For changing offers, please contact the owner of the restaurant directly. You can also contact them through their website. What User likes about Street Coffee And Bagels: good coffee, delicious bagels and reasonable prices. I tried everything bagel with cream cheese and it was super hot and delicious! only the reason why I didn't give 5 stars was because I wish they had more jumping possibilities, they had only cream cheese and butter. read more. What User doesn't like about Street Coffee And Bagels:

the girl who works today didn't mix the nutella in the nutella mocha coffee at all and pieces came my grudge. there was hardly any cream chees