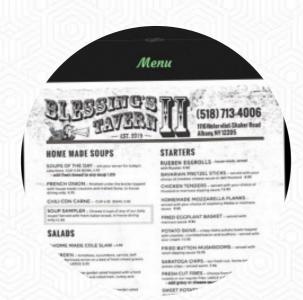

#### https://menulist.menu

1116 Watervliet Shaker Rd, 12205, Colonie, US, United States (+1)5187134006,(+1)5188698942 - http://www.blessingstavern.com/contact-us

The restaurant from Colonie offers 135 different menus and drinks on the menu at an average \$9.7. What <u>User</u> likes about Blessings Tavern:

| 3 |
|---|
|   |
|   |
|   |

\$35.5

| Non alcoholic drinks    |            | Starters             |       |
|-------------------------|------------|----------------------|-------|
| ICED TEA                | \$2.0      | SARATOGA CHIPS       | \$6.5 |
| Alcoholic Drinks        |            | Crêpevariationen     |       |
| BEER                    |            | MEATBALL             | \$9.0 |
| Pizza                   |            | Hot Dogs             |       |
| HOT SAUSAGE             | \$9.0      | CHILI CHEESE DOG     | \$5.5 |
| Main courses            |            | Soft drinks          |       |
| NACHOS                  | \$7.0      | LEMONADE             | \$2.0 |
| Salad                   |            | Spirits              |       |
| CAESAR SALAD            |            | AMERICANO            |       |
| Sandwich, Bagels, Burg  | <i>yer</i> | Burgers + Sandwiches |       |
| GRILLED CHEESE SANDWICH | \$6.0      | BLT SANDWICH         | \$8.0 |
| Starters & Salads       |            | Finger Food          |       |
| FRENCH FRIES            | \$4.5      | CHEESE DOG           | \$5.0 |
| Side Orders             |            | Appetizer            |       |
| FRENCH FRIES GRAVY      | \$5.5      | GARLIC BREAD BASKET  | \$5.0 |
| Chicken dishes          |            | Hamburger            |       |
| CHICKEN TENDERS         | \$10.0     | HAMBURGER DELUXE     | \$7.8 |
| Dessert                 |            | Soft Drinks          |       |
| VANILLA ICE CREAM       | \$5.0      | SARANAC ROOT BEER    | \$4.5 |
| For the small hunger    |            | Chicken Wings        |       |