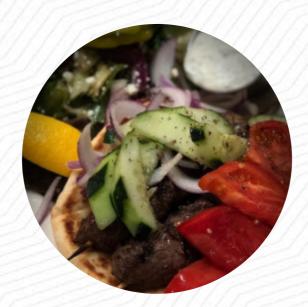

Disappointing. It was our first time trying this place. The gyro wasn't good at all. No forks to eat the so-called Greek Salad that comes with the sandwich. No napkins in the bag. I was expecting to try authentic Greek cuisine but it was not even close to that. Friendly and helpful staff though. <a href="read more">read more</a>. tasty Greek meals like **Gyros**, **Souvlaki and Seafood** with sides like fries, feta cheese salad, Pita bread and Tzatziki can be provided to you at The Olive Tree Greek Grill Paoli in PAOLI, Furthermore, the sugar-sweet treats of this restaurant sparkle not only on children's plates and in children's eyes. Additionally, you're in for typical Italian cuisine inclusive of tasty classics like <a href="pizza">pizza</a> and pasta, It's possible to chill out at the bar with a <a href="freehly tapped beer">freeshly tapped beer</a> or other alcoholic and non-alcoholic drinks.