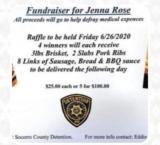

Raffle to be held Friday 6/26/2020
4 winners will each receive
3lbs Brisket, 2 Slabs Pork Ribs
8 Links of Sausage, Bread & BBQ sauce
to be delivered the following day