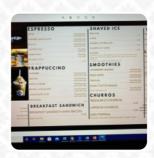

## Que Suave Cafe Menu

https://menulist.menu

915 N California St, 87801, Socorro, US, United States (+1)5052612861,(+1)5756402906 - http://www.quesuavecafe.com/

A comprehensive menu of Que Suave Cafe from Socorro covering all <u>15</u> dishes and drinks can be found here on the menu. For changing offers, please get in touch via phone or use the contact details provided on the website.

# Que Suave Cafe Menu