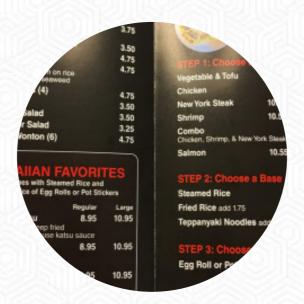

#### Teppanyaki Menu

https://menulist.menu 1924 Idaho St, 89801, Elko, US, United States +17757778688 - http://www.teppanyakielko.com/

Here you can find the <u>menu</u> of Teppanyaki in <u>Elko</u>. At the moment, there are **16** courses and drinks on the menu. You can inquire about **changing offers** via phone. What <u>User</u> likes about Teppanyaki: excellent fresh food, good prices. went because of the other positive reviews, and was not disappointed, it is true that the customer service is beyond and beyond. the first time in and woman at the front went me through the menu. will surely be back. <u>read more</u>. What <u>User</u> doesn't like about Teppanyaki: not the best tonkatsu I had. because it is in elko, kilometers away from everything, I will not complain. I respect