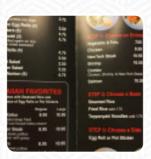

#### Teppanyaki Menu

https://menulist.menu 1924 Idaho St, 89801, Elko, US, United States +17757778688 - http://www.teppanyakielko.com/

Here you can find the <u>menu</u> of Teppanyaki in <u>Elko</u>. At the moment, there are **16** courses and drinks on the menu. You can inquire about **changing offers** via phone. What <u>User</u> likes about Teppanyaki: excellent fresh food, good prices. went because of the other positive reviews, and was not disappointed, it is true that the customer service is beyond and beyond. the first time in and woman at the front went me through the menu. will surely be back. <u>read more</u>. What <u>User</u> doesn't like about Teppanyaki: not the best tonkatsu I had. because it is in elko, kilometers away from everything, I will not complain. I respect