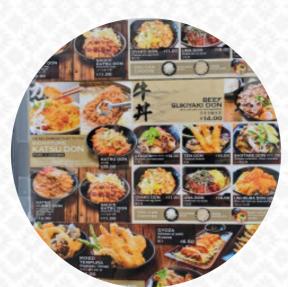

## Kokolo Donburi Kokoro Menu

https://menuweb.menu 1518 Park St, 94501, Alameda, US, United States (+1)5102394646 - http://www.kokolodonburi.com/

Here you will find the menu of Kokolo Donburi Kokoro in Alameda. At the moment, there are 44 dishes and drinks on the menu. KoKoLo Donburi KoKoRo in Alameda, CA is a popular Japanese restaurant with a 4.4-star rating. Open from 11:30 AM to 8:30 PM, they offer a variety of diet-conscious menu items, including vegetarian options. Call (510) 239 4646 to reserve a table for a quick bite or group celebration. Explore other dining options like Alameda Grill and Habanas Cuban Cuisine, and don't forget to leave a review after your visit.