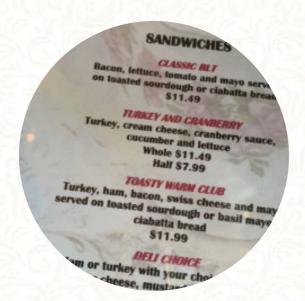

**NOT SO CLASSIC BLT** 

|       | 2         |
|-------|-----------|
|       |           |
|       |           |
| St. 1 | Section 1 |
|       |           |

|                                   |             |                           | The Park Name of Street, or other Desires. |
|-----------------------------------|-------------|---------------------------|--------------------------------------------|
| Pasta                             |             | Coffee                    |                                            |
| MAC CHEESE                        | \$4.0       | COFFEE                    | \$2.1                                      |
|                                   |             | COFFEE                    |                                            |
| Salad                             |             |                           |                                            |
| CHEF SALAD (HALF)                 | \$7.0       | Restaurant Category       |                                            |
|                                   |             | DESSERT                   |                                            |
| Main                              |             | GLUTEN FREE               |                                            |
| PEANUT BUTTER JELLY SANDWIC       | SH \$3.0    |                           |                                            |
| 41 - 1 - 1                        |             | Beverages                 |                                            |
| Hot drinks                        |             | ASSORTED HOT TEA          | \$2.1                                      |
| TEA                               |             | HOT COCOA                 | \$2.1                                      |
| <b>6</b> 1 41                     |             | ITALIAN SODA              | \$3.3                                      |
| Popular Items                     |             | 0.0111                    |                                            |
| GARDEN SALAD (HALF)               | \$4.5       | Soft drinks               |                                            |
| AL 100 10 1.80A 18                |             | LEMONADE                  |                                            |
| Half Sized Subs "8 Inch"          |             | APPLE JUICE               | \$1.3                                      |
| EGG SALAD (HALF)                  | \$5.5       | DIET COKE                 | \$2.1                                      |
| Whole Size Subs "16 Inch          |             | COCA-COLA                 | \$2.1                                      |
|                                   |             | Ingredients Used          |                                            |
| EGG SALAD (WHOLE)                 | \$9.3       | •                         |                                            |
| Children'S Menu                   |             | COCONUT                   |                                            |
| •                                 | ,           | BROCCOLI                  |                                            |
| TRELLIS CAFE SPECIALTY BUNNY SODA | \$2.7       | CHEDDAR                   |                                            |
|                                   |             | EGG                       |                                            |
| <b>Drinks</b>                     |             | These types of dishes are |                                            |
| HOT CIDER                         | \$2.1       | being served              |                                            |
| DRINKS                            |             | •                         |                                            |
|                                   |             | DESSERTS                  |                                            |
| From the oven                     |             | SOUP                      |                                            |
| WARM ITALIAN CLUB                 | \$11.5      | PANINI                    |                                            |
| NOT CO OL ACCIO DI T              | <b>60 5</b> | I CALMINI                 |                                            |

\$8.5

| Non! | alco | holic | drii | nka |
|------|------|-------|------|-----|
|      |      |       |      | -   |

| ICED TEA                     | \$2.1 |
|------------------------------|-------|
| LEMON                        |       |
| SPRITE                       | \$2.1 |
| BOTTLED WATER                | \$1.3 |
| ROOT BEER                    | \$2.1 |
|                              |       |
| Sandwiches                   |       |
| GARDEN GOURMET (HALF)        | \$5.5 |
| GARDEN GOURMET (WHOLE)       | \$7.5 |
| TURKEY AND CRANBERRY (HALF)  | \$5.5 |
| CHOICE DELI (HALF)           | \$6.0 |
| HAM CHEESE SANDWICH          | \$5.5 |
| TURKEY AND CRANBERRY (WHOLE) | \$7.5 |
| CHOICE DELI (WHOLE)          | \$8.0 |
| TURKEY CHEESE SANDWICH       | \$4.5 |