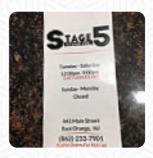

## Stage 5 Grill

71 Pine St, Montclair, United States

**Opening Hours:** 

Tuesday 16:30-19:10 Wednesday 13:00-19:10 Thursday 13:00-19:10 Friday 13:00-18:55 Saturday 13:00-19:10 Sunday 13:00-19:40