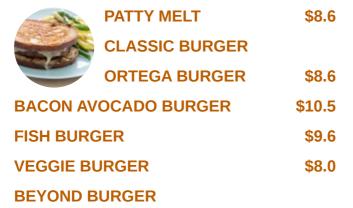

|

\$4.0



**Kids Meal** CHICKEN BURGER \$9.0

| 4. BURRITO, FRIES DRINK         | \$9.0 |
|---------------------------------|-------|
| 2. GRILLED CHEESE, FRIES DRINK  | \$9.0 |
| 1. CORN DOG, FRIES DRINK        | \$9.0 |
| 3. HAMBURGER, FRIES DRINK       | \$9.0 |
| 5. HOT-DOG, FRIES DRINK         | \$9.0 |
| 6. CHICKEN NUGGETS, FRIES DRINK | \$9.0 |

#### Ingredients Used

**CHICKEN** 

ZUCCHINI \$7.5

**MUSHROOMS** 

**MEAT** 

PASTRAMI \$15.0

**CHEESE** 

#### Burgers





## Fat Boy Burgers

1467 Freedom Blvd, Watsonville, United States

**Opening Hours:** 

Monday 10:00 -24:00 Tuesday 10:00 -24:00 Wednesday 10:00 -24:00 Thursday 10:00 -24:00 Friday 10:00 -24:00 Saturday 10:00 -24:00 Sunday 10:00 -24:00 **a**gallery image

Made with menulist.menu