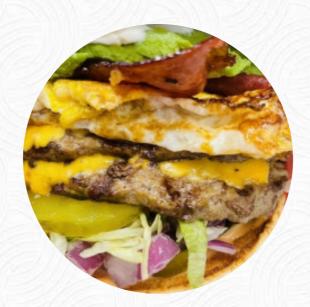

https://menulist.menu 1467 Freedom Blvd, Watsonville, United States (+1)8313194221









The restaurant from Watsonville offers <u>73</u> different *meals and drinks on <u>the menu</u>* at an average price of \$6.9. What <u>Gabriel Barraza</u> likes about Fat Boy Burgers:

Fatboy is a really good burger joint. The only knock o. The place is the time it takes to get your food. We've been several times and have had an average wait time of about q5 to 20 minutes. I've gone on my lunch break and have seen half spent waiting for my food. Don't go if you are in a hurry.Now, if you have time and you want a really good burger, excellent fries, an awesome grilled chicken sandwich, a fabulous Ph... read more. The rooms in the restaurant are wheelchair accessible and can also be used with a wh