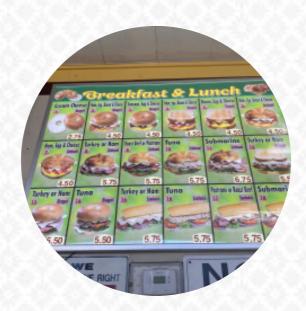

| Main courses          |       | Bakery                                   |         |
|-----------------------|-------|------------------------------------------|---------|
| TOPPINGS              |       | RAISIN ROLL CROISSANT                    | \$4.5   |
| Bagel                 |       | Sweets & Desserts                        |         |
| 1. CREAM CHEESE BAGEL | \$4.5 | APPLE FRITTER                            | \$2.8   |
| Vegetarian dishes     |       | Pastry                                   |         |
| CARROT CAKE           | \$2.8 | BLUEBERRY CREAM CHEESE<br>CROISSANT      | \$4.5   |
| Little things         |       | Cakes & Pastries                         |         |
| CINNAMON ROLL         | \$2.8 |                                          |         |
|                       |       | CHEESE MUFFIN                            | \$2.8   |
| Erfrischungsgetränke  |       | Soups and Starters                       |         |
| HORCHATA              | \$6.3 | PIGS IN A BLANKET                        | \$3.5   |
| Fresh Juices          |       | lattes                                   |         |
| CARROT                |       | HOT MOCHA                                |         |
| Water                 |       | Ooran (1 (1                              |         |
| SODA                  | \$1.8 | <b>Popular Items</b> 1 DOZEN DONUT HOLES | \$3.5   |
| Side Stars            |       |                                          | φοιο    |
| HOT DOG               | \$3.5 | Hot Drink                                |         |
|                       | ·     | HOT CHOCOLATE                            |         |
| Breads                |       | Chasialtu Qayanaas                       |         |
| BEAR CLAW             | \$2.8 | Specialty Beverages                      |         |
| <b></b>               |       | STRAWBERRY SMOOTHIE                      | \$6.3   |
| Family Meals          |       | Accessories                              |         |
| FAMILY MEALS          | \$6.5 | BAGEL CREAM CHEESE                       | \$3.8   |
| Pastries              |       | Hall of Fame Donuts                      |         |
| BANANA NUT MUFFIN     | \$2.8 | mu y mile bolus                          | <b></b> |

**ORIGINAL GLAZED DONUT** 

\$1.9

| Boba                                 |        | Cozy Comforts                         |                |
|--------------------------------------|--------|---------------------------------------|----------------|
| TARO BOBA                            | \$7.3  | HAZELNUT ICED COFFEE                  | \$6.5          |
| Non-Alcoholic Beverage               |        | Bagel and Roll                        |                |
| MANGO BOBA                           | \$7.3  | PLAIN CROISSANT                       | \$4.5          |
| Desserts & Pastry's                  |        | Bagels And Spreads To Go              |                |
| STRAWBERRY CREAM CHEESE<br>CROISSANT | \$4.5  | HALF DOZEN                            | \$11.5         |
| Milk Tea Drink                       |        | Smoothies and Boba                    |                |
| HONEYDEW BOBA                        | \$7.3  | GREEN TEA SMOOTHIE BOBA               | \$7.3          |
| Spudnut Donuts                       |        | Uncategorized                         | 04.0           |
| BUTTERMILK BAR DONUT                 | \$1.9  | PLAIN CAKE DONUT                      | \$1.8          |
| McCafé® Coffees                      |        | Non alcoholic drinks                  |                |
| ICED COFFEE                          | \$6.5  | ARIZONA GREEN TEA ARIZONA MANGO       | \$2.5<br>\$2.5 |
| Sweets & amp;amp; Snacks             |        | Croissants                            |                |
| COFFEE CAKE                          | \$2.8  | CREAM CHEESE CROISSANT CROISSANT      | \$4.5          |
| Frapuccino COOKIES N'CREAM           | \$6.3  | HAM CHEESE WITH JALAPENO<br>CROISSANT | \$6.0          |
| Metropolitan Bakery Gra              | nola   | Hot drinks                            |                |
| COFFEE CHOCOLATE CHIP                | \$6.3  | TEA HOT VANILLA                       |                |
| Smoothie &<br>Sandwich Menu          |        | Modifiers                             |                |
| 17. PASTRAMI SANDWICH                | \$10.5 | HAM CHEESE CROISSANT PEACH BOBA       | \$6.0<br>\$7.3 |

| Sandw                                                                                                                                                                                                                                                                                                                                                                                                                                                                                                                                                                                                                                                                                                                                                                                                                                                                                                                                                                                                                                                                                                                                                                                                                                                                                                                                                                                                                                                                                                                                                                                                                                                                                                                                                                                                                                                                                                                                                                                                                                                                                                                          | iches                         |                                               | LEMON FILLED DONUT                   | \$2.5  |
|--------------------------------------------------------------------------------------------------------------------------------------------------------------------------------------------------------------------------------------------------------------------------------------------------------------------------------------------------------------------------------------------------------------------------------------------------------------------------------------------------------------------------------------------------------------------------------------------------------------------------------------------------------------------------------------------------------------------------------------------------------------------------------------------------------------------------------------------------------------------------------------------------------------------------------------------------------------------------------------------------------------------------------------------------------------------------------------------------------------------------------------------------------------------------------------------------------------------------------------------------------------------------------------------------------------------------------------------------------------------------------------------------------------------------------------------------------------------------------------------------------------------------------------------------------------------------------------------------------------------------------------------------------------------------------------------------------------------------------------------------------------------------------------------------------------------------------------------------------------------------------------------------------------------------------------------------------------------------------------------------------------------------------------------------------------------------------------------------------------------------------|-------------------------------|-----------------------------------------------|--------------------------------------|--------|
| 15. TURKE                                                                                                                                                                                                                                                                                                                                                                                                                                                                                                                                                                                                                                                                                                                                                                                                                                                                                                                                                                                                                                                                                                                                                                                                                                                                                                                                                                                                                                                                                                                                                                                                                                                                                                                                                                                                                                                                                                                                                                                                                                                                                                                      | EY SANDWICH                   | \$10.5                                        | CREAM FILLED DONUT                   | \$2.5  |
| 16. TUNA                                                                                                                                                                                                                                                                                                                                                                                                                                                                                                                                                                                                                                                                                                                                                                                                                                                                                                                                                                                                                                                                                                                                                                                                                                                                                                                                                                                                                                                                                                                                                                                                                                                                                                                                                                                                                                                                                                                                                                                                                                                                                                                       | SANDWICH                      | \$10.5                                        | 1 DOZEN MIXED DONUT                  | \$19.5 |
| 17. ROAS                                                                                                                                                                                                                                                                                                                                                                                                                                                                                                                                                                                                                                                                                                                                                                                                                                                                                                                                                                                                                                                                                                                                                                                                                                                                                                                                                                                                                                                                                                                                                                                                                                                                                                                                                                                                                                                                                                                                                                                                                                                                                                                       | BEEF SANDWICH                 | \$10.5                                        | CHOCOLATE CAKE DONUT                 | \$1.8  |
|                                                                                                                                                                                                                                                                                                                                                                                                                                                                                                                                                                                                                                                                                                                                                                                                                                                                                                                                                                                                                                                                                                                                                                                                                                                                                                                                                                                                                                                                                                                                                                                                                                                                                                                                                                                                                                                                                                                                                                                                                                                                                                                                |                               |                                               | CHOCOLATE MAPLE BAR DONUT            | \$1.9  |
| Dessert                                                                                                                                                                                                                                                                                                                                                                                                                                                                                                                                                                                                                                                                                                                                                                                                                                                                                                                                                                                                                                                                                                                                                                                                                                                                                                                                                                                                                                                                                                                                                                                                                                                                                                                                                                                                                                                                                                                                                                                                                                                                                                                        | •                             |                                               | VANILLA CAKE DONUT                   | \$1.8  |
| S 0 40                                                                                                                                                                                                                                                                                                                                                                                                                                                                                                                                                                                                                                                                                                                                                                                                                                                                                                                                                                                                                                                                                                                                                                                                                                                                                                                                                                                                                                                                                                                                                                                                                                                                                                                                                                                                                                                                                                                                                                                                                                                                                                                         | YELLOW CAKE                   | \$2.8                                         |                                      |        |
|                                                                                                                                                                                                                                                                                                                                                                                                                                                                                                                                                                                                                                                                                                                                                                                                                                                                                                                                                                                                                                                                                                                                                                                                                                                                                                                                                                                                                                                                                                                                                                                                                                                                                                                                                                                                                                                                                                                                                                                                                                                                                                                                | BLUEBERRY MUFFIN              | \$2.8                                         | Beverages                            |        |
| Time de                                                                                                                                                                                                                                                                                                                                                                                                                                                                                                                                                                                                                                                                                                                                                                                                                                                                                                                                                                                                                                                                                                                                                                                                                                                                                                                                                                                                                                                                                                                                                                                                                                                                                                                                                                                                                                                                                                                                                                                                                                                                                                                        | CHOCOLATE MUFFIN              | \$2.8                                         | THAI TEA                             | \$6.5  |
| DONUTS                                                                                                                                                                                                                                                                                                                                                                                                                                                                                                                                                                                                                                                                                                                                                                                                                                                                                                                                                                                                                                                                                                                                                                                                                                                                                                                                                                                                                                                                                                                                                                                                                                                                                                                                                                                                                                                                                                                                                                                                                                                                                                                         |                               |                                               | 24 OZ. MILK TEA                      | \$6.5  |
|                                                                                                                                                                                                                                                                                                                                                                                                                                                                                                                                                                                                                                                                                                                                                                                                                                                                                                                                                                                                                                                                                                                                                                                                                                                                                                                                                                                                                                                                                                                                                                                                                                                                                                                                                                                                                                                                                                                                                                                                                                                                                                                                |                               |                                               | 2% MILK 473 ML ROCK VIEW             | \$3.3  |
| Coffee                                                                                                                                                                                                                                                                                                                                                                                                                                                                                                                                                                                                                                                                                                                                                                                                                                                                                                                                                                                                                                                                                                                                                                                                                                                                                                                                                                                                                                                                                                                                                                                                                                                                                                                                                                                                                                                                                                                                                                                                                                                                                                                         |                               |                                               | ARIZONA WIKI STRAWBERRY              | \$2.5  |
| MOCHA                                                                                                                                                                                                                                                                                                                                                                                                                                                                                                                                                                                                                                                                                                                                                                                                                                                                                                                                                                                                                                                                                                                                                                                                                                                                                                                                                                                                                                                                                                                                                                                                                                                                                                                                                                                                                                                                                                                                                                                                                                                                                                                          |                               | \$6.3                                         | 473 ML CHOCOLATE MILK 1%<br>LOWFAT   | \$3.3  |
| COFFEE                                                                                                                                                                                                                                                                                                                                                                                                                                                                                                                                                                                                                                                                                                                                                                                                                                                                                                                                                                                                                                                                                                                                                                                                                                                                                                                                                                                                                                                                                                                                                                                                                                                                                                                                                                                                                                                                                                                                                                                                                                                                                                                         | LATTE                         | <b>**</b> • • • • • • • • • • • • • • • • • • | 473 ML MILK                          | \$3.3  |
| CARAMEL<br>VANILLA L                                                                                                                                                                                                                                                                                                                                                                                                                                                                                                                                                                                                                                                                                                                                                                                                                                                                                                                                                                                                                                                                                                                                                                                                                                                                                                                                                                                                                                                                                                                                                                                                                                                                                                                                                                                                                                                                                                                                                                                                                                                                                                           |                               | \$6.3<br>\$6.3                                | 14 FL OZ. NESQUIK CHOCOLATE<br>MILK  | \$3.8  |
| Inared                                                                                                                                                                                                                                                                                                                                                                                                                                                                                                                                                                                                                                                                                                                                                                                                                                                                                                                                                                                                                                                                                                                                                                                                                                                                                                                                                                                                                                                                                                                                                                                                                                                                                                                                                                                                                                                                                                                                                                                                                                                                                                                         | ients Used                    |                                               | 14 FL OZ. NESQUIK STRAWBERRY<br>MILK | \$3.8  |
|                                                                                                                                                                                                                                                                                                                                                                                                                                                                                                                                                                                                                                                                                                                                                                                                                                                                                                                                                                                                                                                                                                                                                                                                                                                                                                                                                                                                                                                                                                                                                                                                                                                                                                                                                                                                                                                                                                                                                                                                                                                                                                                                | WATERMELON                    | \$6.3                                         | 473 ML ORANGE JUICE                  | \$3.3  |
|                                                                                                                                                                                                                                                                                                                                                                                                                                                                                                                                                                                                                                                                                                                                                                                                                                                                                                                                                                                                                                                                                                                                                                                                                                                                                                                                                                                                                                                                                                                                                                                                                                                                                                                                                                                                                                                                                                                                                                                                                                                                                                                                | BANANA                        | \$6.3                                         | 9.50 FL OZ. STARBUCK COFFEE          | \$3.8  |
|                                                                                                                                                                                                                                                                                                                                                                                                                                                                                                                                                                                                                                                                                                                                                                                                                                                                                                                                                                                                                                                                                                                                                                                                                                                                                                                                                                                                                                                                                                                                                                                                                                                                                                                                                                                                                                                                                                                                                                                                                                                                                                                                | CHEESE                        | <b>4010</b>                                   | 9.50 FL OZ. STARBUCK MOCHA           | \$3.8  |
| APPLE                                                                                                                                                                                                                                                                                                                                                                                                                                                                                                                                                                                                                                                                                                                                                                                                                                                                                                                                                                                                                                                                                                                                                                                                                                                                                                                                                                                                                                                                                                                                                                                                                                                                                                                                                                                                                                                                                                                                                                                                                                                                                                                          |                               |                                               | VANILLA ICED COFFEE                  | \$6.5  |
| CREAM CI                                                                                                                                                                                                                                                                                                                                                                                                                                                                                                                                                                                                                                                                                                                                                                                                                                                                                                                                                                                                                                                                                                                                                                                                                                                                                                                                                                                                                                                                                                                                                                                                                                                                                                                                                                                                                                                                                                                                                                                                                                                                                                                       | HEESE                         |                                               | Breakfast & Lunch                    |        |
| BACON                                                                                                                                                                                                                                                                                                                                                                                                                                                                                                                                                                                                                                                                                                                                                                                                                                                                                                                                                                                                                                                                                                                                                                                                                                                                                                                                                                                                                                                                                                                                                                                                                                                                                                                                                                                                                                                                                                                                                                                                                                                                                                                          |                               |                                               | 2. HAM, EGG, BACON CHEESE            |        |
| FRUIT                                                                                                                                                                                                                                                                                                                                                                                                                                                                                                                                                                                                                                                                                                                                                                                                                                                                                                                                                                                                                                                                                                                                                                                                                                                                                                                                                                                                                                                                                                                                                                                                                                                                                                                                                                                                                                                                                                                                                                                                                                                                                                                          |                               |                                               | BAGEL                                | \$9.3  |
| Donuta                                                                                                                                                                                                                                                                                                                                                                                                                                                                                                                                                                                                                                                                                                                                                                                                                                                                                                                                                                                                                                                                                                                                                                                                                                                                                                                                                                                                                                                                                                                                                                                                                                                                                                                                                                                                                                                                                                                                                                                                                                                                                                                         |                               |                                               | 3. SAUSAGE, EGG CHEESE BAGEL         | \$8.8  |
| <b>Doruts</b> ICE CAKE DEVILS FOO                                                                                                                                                                                                                                                                                                                                                                                                                                                                                                                                                                                                                                                                                                                                                                                                                                                                                                                                                                                                                                                                                                                                                                                                                                                                                                                                                                                                                                                                                                                                                                                                                                                                                                                                                                                                                                                                                                                                                                                                                                                                                              | ICE CAKE DEVILS FOOD          | \$1.8                                         | 4. HAM, EGG, BACON CHEESE<br>TOAST   | \$9.3  |
|                                                                                                                                                                                                                                                                                                                                                                                                                                                                                                                                                                                                                                                                                                                                                                                                                                                                                                                                                                                                                                                                                                                                                                                                                                                                                                                                                                                                                                                                                                                                                                                                                                                                                                                                                                                                                                                                                                                                                                                                                                                                                                                                | DONUT                         | ФТ.О                                          | 5. BACON, EGG CHEESE TOAST           | \$8.8  |
| The same of the sa | OLD FASHIONED<br>GLAZED DONUT | \$1.9                                         | 6. HAM, EGG, BACON CHEESE CROISSANT  | \$9.3  |
| TWIST DO                                                                                                                                                                                                                                                                                                                                                                                                                                                                                                                                                                                                                                                                                                                                                                                                                                                                                                                                                                                                                                                                                                                                                                                                                                                                                                                                                                                                                                                                                                                                                                                                                                                                                                                                                                                                                                                                                                                                                                                                                                                                                                                       | NUT                           | \$1.9                                         | 7. HAM, EGG CHEESE CROISSANT         | \$8.8  |
| JELLY FIL                                                                                                                                                                                                                                                                                                                                                                                                                                                                                                                                                                                                                                                                                                                                                                                                                                                                                                                                                                                                                                                                                                                                                                                                                                                                                                                                                                                                                                                                                                                                                                                                                                                                                                                                                                                                                                                                                                                                                                                                                                                                                                                      | LED DONUT                     | \$2.5                                         | 8. TURKEY CROISSANT                  | \$10.5 |
|                                                                                                                                                                                                                                                                                                                                                                                                                                                                                                                                                                                                                                                                                                                                                                                                                                                                                                                                                                                                                                                                                                                                                                                                                                                                                                                                                                                                                                                                                                                                                                                                                                                                                                                                                                                                                                                                                                                                                                                                                                                                                                                                |                               |                                               |                                      |        |

| 8. HAM CROISSANT        | \$10.5 | 12. HAM TOAST          | \$10.5 |
|-------------------------|--------|------------------------|--------|
| 9. ROAST BEEF CROISSANT | \$10.5 | 13. TURKEY BAGEL       | \$10.5 |
| 9. PASTRAMI CROISSANT   | \$10.5 | 13. HAM BAGEL          | \$10.5 |
| 10. TUNA CROISSANT      | \$10.5 | 14. TUNA BAGEL         | \$10.5 |
| 11. SUBMARINE CROISSANT | \$11.5 | 15. HAM SANDWICH       | \$10.5 |
| 12. TURKEY TOAST        | \$10.5 | 18. SUBMARINE SANDWICH | \$11.5 |