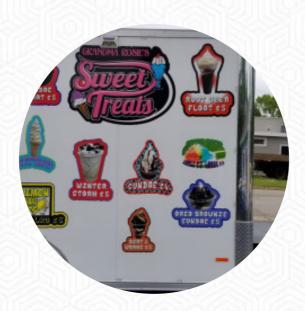

## **Grandma Rosie's Sweet Treats Menu**

https://menuweb.menu 303 W South St, 60545, Plano, US, United States (+1)8158721200

## **Grandma Rosie's Sweet Treats**

303 W South St, 60545, Plano, US, United States

**Opening Hours:** 

Tuesday 11:00 -20:00 Wednesday 11:00 -20:00 Thursday 11:00 -20:00 Friday 11:00 -20:00 Saturday 11:00 -20:00