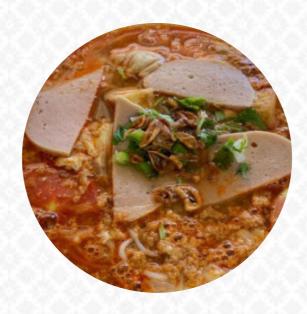

# These Types Of Dishes Are Being Served

**PORK CHOP** 

**SOUP** 

**NOODLES** 

**CHICKEN** 

**PORK CHOPS** 