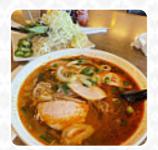

# These Types Of Dishes Are Being Served

**PORK CHOP** 

**SOUP** 

**NOODLES** 

**CHICKEN** 

**PORK CHOPS** 