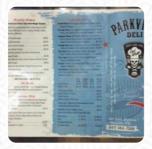

## Parkview Grocery Deli Menu

https://menulist.menu 680 NY-7, 13849, Unadilla, US, United States (+1)6075637500

A **comprehensive** menu of Parkview Grocery Deli from Unadilla covering all 19 courses and drinks can be found here on the card. For seasonal or weekly deals, please get in touch via phone or use the contact details provided on the website. What User likes about Parkview Grocery Deli:

## Parkview Grocery Deli Menu