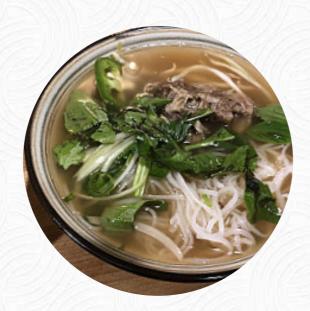

Eat is good, but you're lucky when they get the order right. space could be much cleaner. condiment container are disgusting, walls drip with grim. I don't think you could find cheaper things if you tried. read more. Fresh mint, tasty salad, sprouts and a few drops of lime combined with rice noodles and meat - all of this can be found not only during your vacation in Vietnam on the menu, but also when visiting the nearby Pho Time in Auburn, the menu also includes delectable vegetarian dishes.