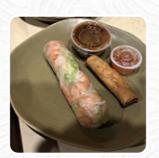

Eat is good, but you're lucky when they get the order right. space could be much cleaner. condiment container are disgusting, walls drip with grim. I don't think you could find cheaper things if you tried. read more. Fresh mint, tasty salad, sprouts and a few drops of lime combined with rice noodles and meat - all of this can be found not only during your vacation in Vietnam on the menu, but also when visiting the nearby Pho Time in Auburn, the menu also includes delectable vegetarian dishes.