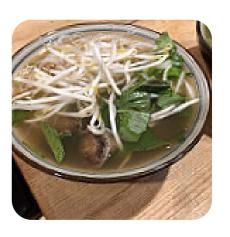

| Soups                   |       | These types of dishes are             |       |
|-------------------------|-------|---------------------------------------|-------|
| BEEF PHO                | \$7.5 | being served                          |       |
| 0.                      |       | LOBSTER                               |       |
| Chicken                 |       | FISH                                  |       |
| CHICKEN KATSU           |       |                                       |       |
| 01                      |       | Non alcoholic drinks                  |       |
| Starters                |       | COCONUT DRINK                         | \$3.0 |
| #2. EGG ROLLS           | \$4.6 | SNAPPLE                               | \$2.0 |
| Soft drinks             |       | BOTTLED WATER                         | \$1.3 |
| APPLE JUICE             | \$2.5 | Drinks                                |       |
|                         |       | HOT FRENCH COFFEE                     | \$3.5 |
| Fresh Juices            |       | SOYBEAN DRINK                         | \$1.5 |
| CARROT                  |       | 20 OZ PEPSI                           | \$2.5 |
| Pho                     |       | Ingredients Used                      |       |
| SEAFOOD PHO             | \$9.0 | MILK                                  | \$1.5 |
| <b>a.</b>               |       | TRAVEL                                |       |
| Fried Rice              |       | CHICKEN                               |       |
| FRIED RICE              |       | PORK MEAT                             |       |
| Juices & More (Bottled  |       | Beverages                             |       |
| <b>Drinks</b> )         |       | BUBBLE TEA                            | \$3.8 |
| BOTTLE COKE             | \$2.0 | ICED TEA WITH LIME                    | \$3.8 |
|                         |       | ICED FRENCH COFFEE                    | \$3.5 |
| Popular                 |       | THAI ICED TEA                         | \$3.0 |
| SIGNATURE NOODLE SOUP   | \$8.3 | FOUNTAIN DRINK                        | \$1.5 |
| Spicy Beef Noodle Soup  |       | Meat with Rice                        |       |
| #15. WONTON NOODLE SOUP | \$7.3 | #36. FRIED CHICKEN WITH RICE          | \$7.3 |
|                         |       | #35. GRILLED AND MARINATED<br>CHICKEN | \$8.5 |