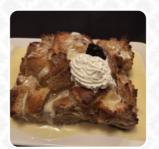

**BREAD PUDDING** 

**RED VELVET** 

Ingredients Used

**SPINAT** 

**TRAVEL** 

These types of dishes are being served

SALAD STEAK BREAD