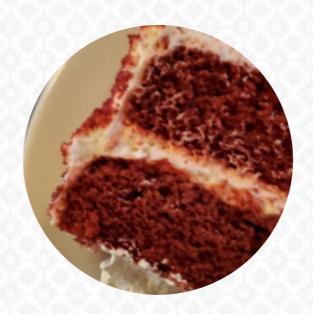

**BREAD PUDDING** 

**RED VELVET** 

Ingredients Used

**SPINAT** 

**TRAVEL** 

These types of dishes are being served

SALAD STEAK BREAD