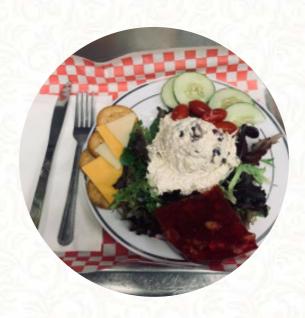

## Ellen's Cafe On 3rd Menu

https://menuweb.menu 110 S 3rd St, 34748, Leesburg, US, United States (+1)3526301313 - http://ellens-caf-on-3rd-llc.square.site/





## Ellen's Cafe On 3rd Menu



#### **Sandwiches**

**CHICKEN SALAD SANDWICH** 

#### **Drinks**

**DRINKS** 

#### **Soft Drinks**

**COLA** 

### **Hot Drinks**

**COFFEE** 

#### Salads

**CHICKEN SALAD** 

**CHEF'S SALAD** 

#### **TUNA SALAD**

## **Ingredients Used**

**SPINACH** 

**HONEY** 

**MUSTARD** 

**TUNA** 

# These Types Of Dishes Are Being Served

**SALAD** 

**CHICKEN** 

**SANDWICH** 

**FISH** 

**PANINI** 

## Ellen's Cafe On 3rd

110 S 3rd St, 34748, Leesburg, US, United States

**Opening Hours:** 

Monday 10:30 -14:00 Tuesday 10:30 -14:00 Wednesday 10:30 -14:00 Thursday 10:30 -14:00 Friday 10:30 -14:00