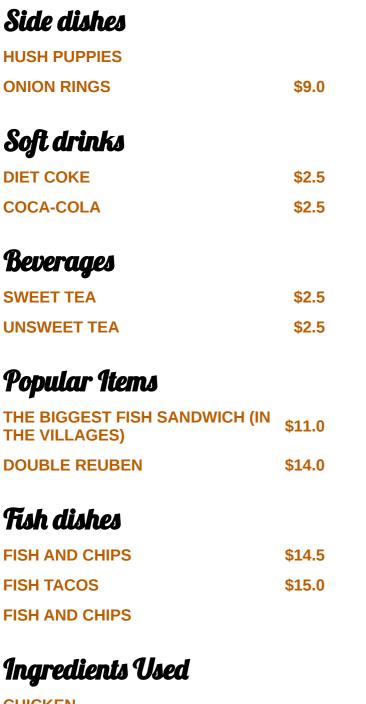

| Main courses                    |        |
|---------------------------------|--------|
| NACHOS                          | \$10.0 |
| Burgers                         |        |
| BACON BLUE BURGER               | \$11.0 |
| Salad                           |        |
| TACO SALAD                      | \$12.0 |
| Wraps                           |        |
| CAESAR WRAP                     | \$8.0  |
| Starters & Salads               |        |
| WINGS                           |        |
| Chicken                         |        |
| <b>BUFFALO CHICKEN SANDWICH</b> | \$12.0 |
| Entradas                        |        |
| QUESADILLA                      | \$11.0 |
| Mexican dishes                  |        |
| CHICKEN FAJITAS                 | \$16.0 |
| Appetizer                       |        |
| CHILI CHEESE FRENCH FRIES       | \$9.6  |
| Soup and Salad                  |        |
| COBB SALAD                      | \$13.0 |
| Start & Share                   |        |
| SANTA FE EGG ROLLS              | \$12.0 |

\$2.5

| Burgers & Chicken          |        |
|----------------------------|--------|
| THE REPUBLIC BURGER        | \$11.0 |
| Drinks                     |        |
| DRINKS                     |        |
| Soups and Greens           |        |
| CHICKEN AND RICE           | \$11.0 |
| The Chick                  |        |
| THE CHICK SANDWICH         | \$12.0 |
| Deluxe Club Sandwiches     |        |
| TURKEY CLUB SANDWICH       | \$11.0 |
| Best Of Both Combo's       |        |
| BOURBON SHRIMP SKEWERS     | \$16.0 |
| Fish and Shellfish Entrees |        |
| GRILLED MAHI               | \$18.0 |
| Open Options               |        |
| THE RACHEL                 | \$11.0 |
| <b>Restaurant Category</b> |        |
| TROPICAL                   |        |
| Non alcoholic drinks       |        |
| SPRITE                     | \$2.5  |

**ROOT BEER** 

| CHICKEN        |       |
|----------------|-------|
| SEAFOOD        |       |
| FRIED ZUCCHINI | \$8.0 |

#### **Salads**

| HOUSE SALAD         | \$8.0  |
|---------------------|--------|
| ISLAND GREEK SALAD  | \$13.0 |
| CAESAR SALAD        | \$10.0 |
| POLLY CHICKEN SALAD | \$13.0 |

### Appetizers

| SHRIMP BASKET    | \$16.0 |
|------------------|--------|
| REEF NUGGETS     | \$8.0  |
| BANG BANG SHRIMP | \$12.6 |
| SHRIMP COCKTAIL  | \$10.3 |

# These types of dishes are being served

| Sur.      | PORK CHOPS      | \$14.0 |
|-----------|-----------------|--------|
| 181422    | APPETIZER       |        |
| A CAR     | FISH            |        |
| CHICKEN   | WRAP            | \$11.0 |
|           |                 |        |
| Sandw     | iches           |        |
| THE REUB  | EN              | \$11.0 |
| TUNA MEL  | л               | \$11.0 |
| THE PATT  | Y MELT          | \$12.0 |
| THE PHILL | Y               | \$12.0 |
| HOT ROAS  | T BEEF SANDWICH | \$12.0 |
| BOSS HOO  | <b>SANDWICH</b> | \$12.0 |