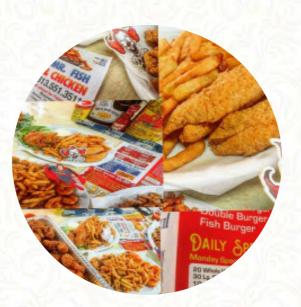

we get this eat in the regular from the LP location and will do this from now on. we were very busy so I tried the delivery, and it was very late. about an hour! <u>read more</u>. If you're in a rush, you can get delectable *Fast-Food dishes just the way you like it* from Mr Fish Chicken in <u>River Rouge</u>, freshly prepared for you in few minutes, and you can look forward to the scrumptious typical <u>seafood</u> cuisine. There's also tasty <u>pizza</u>, baked fresh using original methods.

## Starters & Salads

WINGS POTATOE CHIPS FRIES

10844 W Jefferson Ave, River Rouge, United States **Opening Hours:** 

Monday 11:00-21:00 Tuesday 11:00-21:00 Wednesday 11:00-21:00 Thursday 11:00-21:00 Friday 11:00-21:00 Saturday 11:00-21:00 Sunday 11:00-21:00 ≩gallery image