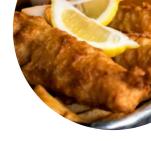

>. If you're in a rush, you can get delectable *Fast-Food dishes just the way you like it* from Mr Fish Chicken in <u>River Rouge</u>, freshly prepared for you in few minutes, and you can look forward to the scrumptious typical <u>seafood</u> cuisine. There's also tasty <u>pizza</u>, baked fresh using original methods.

# Mr Fish Chicken Menu

#### Salads

COLESLAW

**Burgers** MUSHROOM SWISS BURGER \$5.0

**Fish dishes** 

Side dishes

HUSH PUPPIES

#### **Condiments and Sauces**

PRAWNS

•••

**DINTY MOORE** 

\$8.0



**CHICKEN STIR FRY** 

\$8.0

These types of dishes are being served

FISH

## Popular Items

| 5 PC. WING DINGS | \$4.0 |
|------------------|-------|
| NICKY'S LOVE     | \$8.0 |

## Ingredients Used

CHICKEN SHRIMPS

## Starters & Salads

WINGS POTATOE CHIPS FRIES









10844 W Jefferson Ave, River Rouge, United States **Opening Hours:** 

Monday 11:00-21:00 Tuesday 11:00-21:00 Wednesday 11:00-21:00 Thursday 11:00-21:00 Friday 11:00-21:00 Saturday 11:00-21:00 Sunday 11:00-21:00 ≩gallery image

Made with menulist.menu