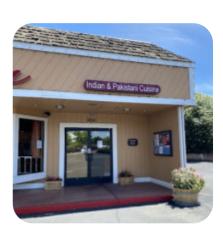

https://menuweb.menu 3841 Railroad Ave, Pittsburg, United States +19254327500 - http://www.mehranrestaurant.com/

On this site, you will find the **complete** menu of Mehran from Pittsburg. Currently, there are **14** menus and drinks available. Mehran Restaurant in Pittsburg, California offers a diverse menu of authentic Indian and Pakistani cuisine, as well as American and Afghan dishes. Enjoy fine dining in a casual setting with a wide selection of appetizers, naan, tandoori specialties, seafood, curries, and vegetarian entrees. All dishes are prepared fresh daily with high-quality ingredients, and the restaurant offers a la carte and buffet options, along with table service. Indulge in options like lamb curry, chicken tikka masala, fish masala, and more at Mehran Restaurant.

### Mehran

3841 Railroad Ave, Pittsburg, United States

**Opening Hours:** 

Monday 11:30 -20:30 Tuesday 11:30 -20:30 Wednesday 11:30 -20:30 Thursday 11:30 -20:30 Friday 11:30 -20:30 Saturday 11:30 -20:30 Sunday 11:30 -20:30