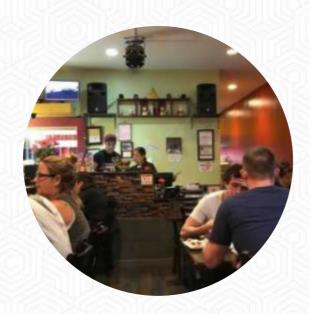

I visited this place based on good reviews on Google. I got Salmon and Eel Avocado rolls to go. Rice was overcooked and salmon was very soft, not fresh at all. Like it was half baked or something. Eel roll was nice. Some rolls were rolled sloppy. I want to revisit this place and eat indoor. It was 3 stars experience but I will retest the place again. Service was fast tho and owners were friendly read more. In the kitchen of Sun Sushi Japanese Cuisine in Northridge, traditional dishes are prepared with original Asian spices fine, At the bar, you can relax with a cool beer or other alcoholic and non-alcoholic drinks. Undoubtedly, the highlight of this establishment is the delightful Sushi such as Maki and Sashimi, and a lot of fresh vegetables, fish and meat are used to prepare healthy Japanese dishes.