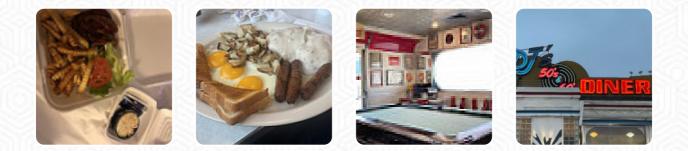

eating here was delicious, especially the cookies and gravy. the atmosphere is, as I rated, five stars with its 50's and 60's thema. the service was for the greatest part good, but our waitress was clearly upset when four (also I) of my seven family members ordered milkshakes. I know it's a lot, but it's your job, yes? it just seemed rude as they were at this moment. but otherwise everything was beautiful. <u>read more</u>. The restaurant and its rooms are wheelchair accessible and thus reachable with a wheelchair or physiological limitations. What <u>User</u> doesn't like about Dj S 50 S 60 S Diner:

not sure how to eat is because we have waited almost an hour in French toast and eier. nice enough staff, but no refill on coffee and it becomes frustrating. if they want a quick breakfast. go somewhere else! paid for our coffee and left....waitress would have to check with customers, wait long, but. just ignored people. read more. At Dj S 50

S 60 S Diner in Fairmont, a **diverse brunch** is served in the morning, where you can have your fill enjoy thoroughly, The tasty sandwiches, small salads and other snacks are also suitable for a snack. Furthermore, you'll find scrumptious American meals, like for instance <u>burgers and grilled meat</u> on the menu, The *magical* desserts of the restaurant also shine not only in the eyes of our little guests.