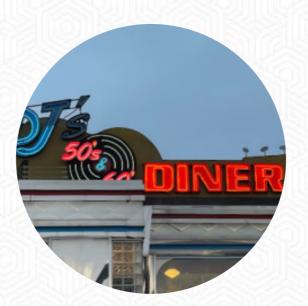

## Dj S 50 S 60 S Diner Menu

https://menulist.menu 1181 Airport Rd, Fairmont, United States +13043668110 - https://m.facebook.com/DJsDinerWV/

Here you can find the menu of Dj S 50 S 60 S Diner in <u>Fairmont</u>. At the moment, there are 7 menus and drinks on the food list. You can inquire about **seasonal or weekly deals** via phone. What <u>User</u> likes about Dj S 50 S 60 S Diner:

S 60 S Diner in Fairmont, a **diverse brunch** is served in the morning, where you can have your fill enjoy thoroughly, The tasty sandwiches, small salads and other snacks are also suitable for a snack. Furthermore, you'll find scrumptious American meals, like for instance <u>burgers and grilled meat</u> on the menu, The *magical* desserts of the restaurant also shine not only in the eyes of our little guests.