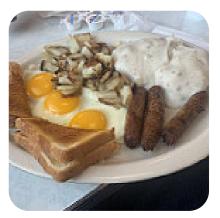

S 60 S Diner in Fairmont, a **diverse brunch** is served in the morning, where you can have your fill enjoy thoroughly, The tasty sandwiches, small salads and other snacks are also suitable for a snack. Furthermore, you'll find scrumptious American meals, like for instance <u>burgers and grilled meat</u> on the menu, The *magical* desserts of the restaurant also shine not only in the eyes of our little guests.