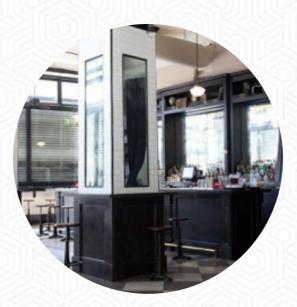

Real cozy #housemusic Dance Spot in #dtla! Correspondingly named after him 's close location at the Los Angeles Apparel Accessory Mart (via the street). The Pattern Bar made it's open debut with candlelight sewing machines in every big window until costume #DesignerTJP once cheated to tell the shelf owners that was a possible fire hazard (with all hidden volatile lubricating oil inside the cool looking vintage machin... <u>read more</u>. The restaurant and its premises are wheelchair accessible and thus reachable with a wheelchair or physiological disabilities, Depending on the weather conditions, you can also sit outside and eat and drink. What <u>User</u> doesn't like about Pattern: