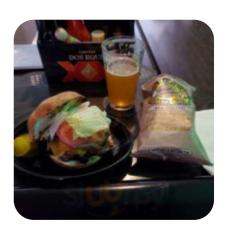

Cool old time divebar. Burgers are ingeniously fresh ground beef and HUGE! Bartender was the owner and was really friendly. I'll go back and get a picture of this delicious burger. <a href="read more">read more</a>. The diner and its premises are wheelchair accessible and thus usable with a wheelchair or physical disabilities. During meals, a refreshing drink is essential. In this *gastropub*, you will find not only exquisite dishes, but also a large and comprehensive diversity of good beers and other alcoholic drinks that compliment the food, The <a href="barbecued food">barbecued food</a> is freshly prepared here on an open flame. The pleasure of various sports events is just as much a big draw, when you are in this sports bar, You can take a break at the bar with a **cool beer** or other alcoholic and non-alcoholic drinks.