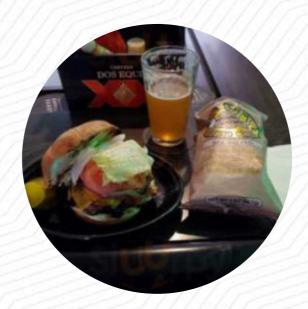

Cool old time divebar. Burgers are ingeniously fresh ground beef and HUGE! Bartender was the owner and was really friendly. I'll go back and get a picture of this delicious burger. <a href="read more">read more</a>. The diner and its premises are wheelchair accessible and thus usable with a wheelchair or physical disabilities. During meals, a refreshing drink is essential. In this *gastropub*, you will find not only exquisite dishes, but also a large and comprehensive diversity of good beers and other alcoholic drinks that compliment the food, The <a href="barbecued food">barbecued food</a> is freshly prepared here on an open flame. The pleasure of various sports events is just as much a big draw, when you are in this sports bar, You can take a break at the bar with a **cool beer** or other alcoholic and non-alcoholic drinks.