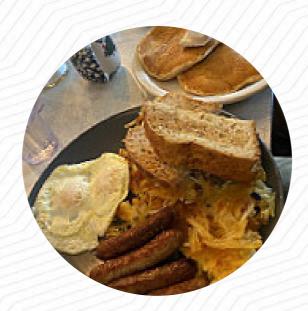

**HASH BROWNS** 

**Neighborhood Burgers** 

THE CLASSIC

Restaurant Category

**AMERICAN** 

These types of dishes are being served

**SANDWICH** 

**PANINI** 

Dishes are prepared with

**SAUSAGE** 

**EGGS** 

**POTATOES** 