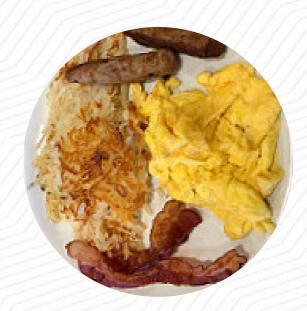

These types of dishes are being served

**TOSTADAS** 

**Breakfast Sides** 

4 PIECES BACON STRIPS \$3.5

4 PIECES TURKEY BACON STRIPS \$3.5

Appetizers and Soups

ZESTY NACHOS \$8.8

LOADED NACHO TOTS \$6.7