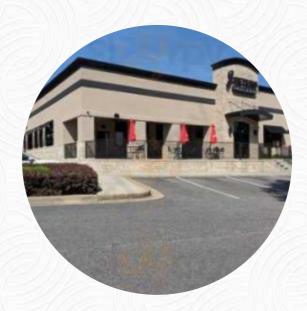

## J Peters Grill Bar Interstate at Clemson Highway and 185 Menu

https://menulist.menu 115 Interstate BlvdSC 29621, Anderson, United States +18642254898,+18642220090 - http://jpetersgrill.net/

Here you can find the menu of J Peters Grill Bar Interstate at Clemson Highway and I85 in Anderson. At the moment, there are 15 meals and drinks on the food list. You can inquire about seasonal or weekly deals via phone. What User likes about J Peters Grill Bar Interstate at Clemson Highway and I85:

A pleasant greeting as we entered. We sat at the bar. The bartender was very pleasant and attentive. There were bar trainees that were very bored(many yawns). They had no interaction with customers and struggled to smile unless it was a server that they were friendly with. A young man entered the bar area. Not surei if he was tending bar or just sharing social media with the trainees. The food was excellent as was ou... read more. J Peters Grill Bar Interstate at Clemson Highway and I85 from Anderson is a suitable bar to have a beer after work, and hang out with friends, The meat is freshly cooked here on an open flame. Watching various sports games and matches is equally one of the main attractions when visiting this sports bar, They also present delicious South American meals to you in the menu.