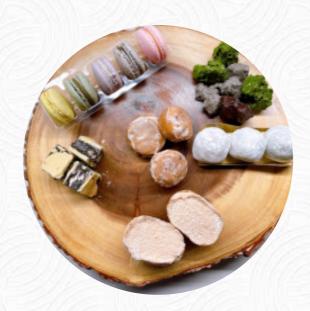

### From The Bakery

MACARON BOX \$21.0

### **Assorted Pastry Trays**

CREAM PUFF \$8.5