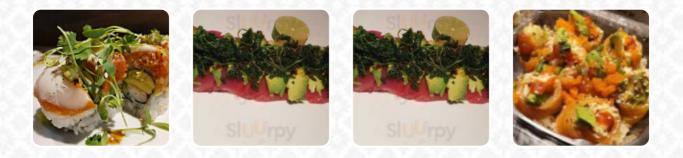

Simply delicious!!! One of the best <u>sushi</u> plac es I have been out of many places countries. Fresh food(fish) melting in mouth. Experience yourself new level of tasty meal made with love and passion! <u>read more</u>. The restaurant and its premises are wheelchair accessible and thus usable with a wheelchair or physical disabilities. In the Sky <u>Sushi</u> from Gold Bar, a lot of emphasis is placed on the preparation of healthy, flavorful Japanese menus with freshly harvested vegetables, fish and meat, The visitors of the establishment also appreciate the extensive selection of various **coffee and tea specialities** that the establishment has to offer. Furthermore, they proffer you flavorful <u>seafood</u> meals, Particularly scrumptious are also the Maki and delicacies like *Inside-Out* from this restaurant.