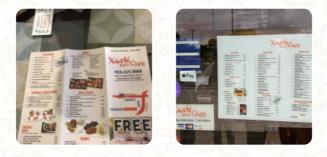

## Xushi Bento House Menu

| Main courses            |       | Mantel Vegan              |       |
|-------------------------|-------|---------------------------|-------|
| SUSHI                   |       | TERIYAKI SALMON           |       |
| Salad                   |       | Japanese Traditional Maki |       |
| GREEN SALAD             | \$2.8 | ΤΕΚΚΑ ΜΑΚΙ                | \$5.8 |
| Sushi                   |       | Deep Fried Appetizers     |       |
|                         | \$4.8 | AGE-DASHI TOFU            | \$6.5 |
| Special Roll            |       | SUSHI -CLASSICS-          |       |
| ROCK AND ROLL           | \$8.5 |                           | \$4.8 |
| Japanese specialties    |       | Hosomaki (8 Uni)          |       |
| MISO SOUP               | \$2.3 | SAKE MAKI                 | \$5.8 |
| Asian specialties       |       | These types of dishes are |       |
| EDAMAME                 | \$5.0 | being served              |       |
| Midi Crunchy Rolls      |       | FISH                      |       |
| CRUNCHY CALIFORNIA ROLL | \$8.5 | Dishes are prepared with  |       |
|                         |       | VEGETABLES                |       |
|                         |       | TERIYAKI                  |       |