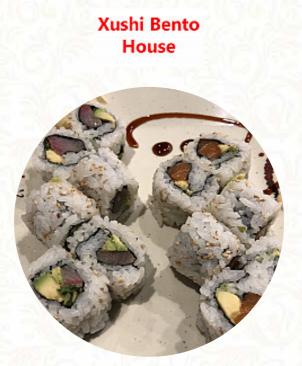

Waited for almost 30 min for the order. It seems like they made other ppl's order first because I did not pay them tips. Their tip options were also ridiculous that they were 18%, 20% and 22%. Their food was horrible as well. I tasted one bite and I could tell they added some weird additives including MSG to it. Lucky that I did not finish it. My bf finished it for me and he had allergic reaction in the middle of the... read more. With fresh ingredients like fish, vegetables and meat, Xushi Bento House from <u>Pleasanton</u> prepares for you scrumptious <u>sushi</u> (e.g., Maki and Te-Maki) and numerous other variations, Customers can enjoy the dishes from restaurant through a *catering service* on-site or at the event. Xushi Bento House focuses on a lot of fresh vegetables, fish and meat in its **healthy Japanese cuisine**, The <u>meat</u> is freshly prepared here on an open flame.