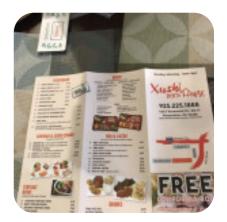

## Xushi Bento House Menu

| Main courses            |       | Mantel Vegan              |       |
|-------------------------|-------|---------------------------|-------|
| SUSHI                   |       | TERIYAKI SALMON           |       |
| Salad                   |       | Japanese Traditional Maki |       |
| GREEN SALAD             | \$2.8 | ΤΕΚΚΑ ΜΑΚΙ                | \$5.8 |
| Sushi                   |       | Deep Fried Appetizers     |       |
|                         | \$4.8 | AGE-DASHI TOFU            | \$6.5 |
| Special Roll            |       | SUSHI -CLASSICS-          |       |
| ROCK AND ROLL           | \$8.5 |                           | \$4.8 |
| Japanese specialties    |       | Hosomaki (8 Uni)          |       |
| MISO SOUP               | \$2.3 | SAKE MAKI                 | \$5.8 |
| Asian specialties       |       | These types of dishes are |       |
| EDAMAME                 | \$5.0 | being served              |       |
| Midi Crunchy Rolls      |       | FISH                      |       |
| CRUNCHY CALIFORNIA ROLL | \$8.5 | Dishes are prepared with  |       |
|                         |       | VEGETABLES                |       |
|                         |       | TERIYAKI                  |       |