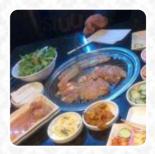

Everything was incredible. Bulgogi was the best and the spicy tofu soup was really good as well. On the premium menu the steak comes cooked already and it was a little over cooked but still good. Would definitely come back, for 5 people it was \$250 so about 50 per person. <a href="read more">read more</a>. In the kitchen of CASTLE BBQ in Los Angeles, traditional meals are prepared with original **Asian spices fine**, Also, admirers of Korean cuisine will have their culinary desires fulfilled at the eatery with meals like Bap, Kimchi or Jjigae. Furthermore, you can order fresh prepared barbecue, The creative fusion of different dishes with fresh and occasionally daring products is highly valued by the visitors - a nice example of Asian Fusion.