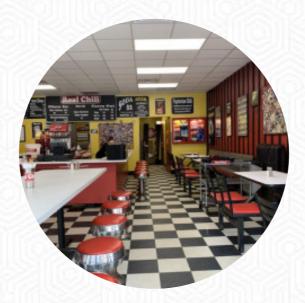

#### Real Chili Menu

https://menuweb.menu 419 E. Wells St. Milwaukee, WI 53202, United States +14142714042,+14143426955 - https://realchilimilwaukee.com/

Here you will find the menu of Real Chili in Milwaukee. At the moment, there are 14 menus and drinks on the menu. Real Chili, a Milwaukee legend since 1931, offers a unique dining experience focused on their signature house recipe chili. The restaurant, known for its Midwestern hospitality and quality chili, has stayed true to its roots while satisfying customers for over 90 years. With a variety of options including chili bowls, chili dogs, and chili nachos, Real Chili provides a hearty and flavorful meal that keeps customers coming back for more. The affordable prices and generous portions make it a must-visit spot in Milwaukee, perfect for satisfying late-night cravings or enjoying a comforting meal during a quiet afternoon. Whether you're a long-time fan or a first-time visitor, Real Chili promises a memorable dining experience that celebrates the rich history and delicious flavors of Milwaukee.