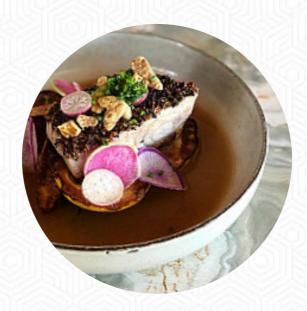

Our server was very knowledgable about the wine list and steered us toward a wine that was very enjoyable. The fish never disappoints. Snapper was outstanding. Salads are awesome! Valet parking makes our visit much more enjoyable. read more. The restaurant offers a little bit of this and a little bit of that with its appreciated Tapas, You can take a break at the bar with a freshly tapped beer or other alcoholic and non-alcoholic drinks. With fresh fish, meat, as well as corn and potatoes, here they also South American cook, and you can indulge in fine American meals like Burger or Barbecue.