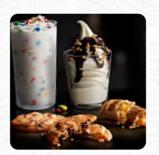

CHEESEBURGER

**BURRITO** 

**Dessert** 

**MILKSHAKES** 

**PUTO** 

## McDonald's Menu

Süße Desserts

**CREPES** 

Burgers

**DOUBLE CHEESE BURGER** 

Side dishes

**FRENCH FRIES** 

Rice