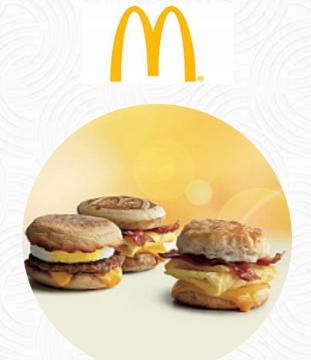

Waited 30 minutes for 4 items! When got the food it was extremely cold and NASTY! Employees refusing to acknowledge customers and the lobby was disgusting! Dirty tables and floors. The lady worker in the back was dozing off preparing coffee. Like really? Meal type: Lunch Price per person: \$10–20 Food: 1 Service: 1 Atmosphere: 1 read more. In the morning, a tasty brunch is offered at McDonald's in Silsbee that you can celebrate as much as you like, Of course, you also have to try the delicious burgers, that come with sides like fries, salads, or wedges served. Of course, we must not forget the comprehensive variety of coffee and tea specialties in this restaurant, You can also discover nice South American cuisine on the menu.