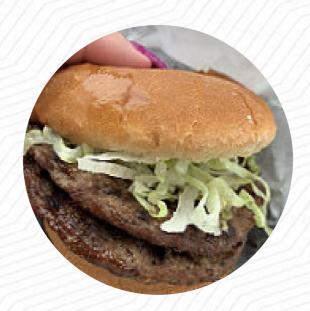

The two females working the front register(s) are completely rude and have arrogant attitudes. They also had blank faces and looked miserable. The food is over priced and bland. This business should not be an alternative choice. <a href="read-more">read-more</a>. In Pop's Italian Beef & Sausage, a restaurant with Italian dishes from Orland Park, you can expect **original Italian cuisine**, including classics like <a href="pizza">pizza</a> and pasta, Typically, the dishes are prepared for you **in a short time and fresh**. Typically, the *burgers of this place* are served as highlights along with sides like french fries, leaf and cabbage salads or wedges, The delicious sandwiches, healthy salads and other snacks can be planned well as a snack.

# These types of dishes are being served

**PIZZA** 

**SANDWICH** 

**BURGER** 

**STEAK** 

**PANINI** 