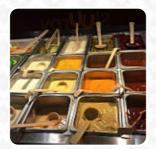

### Teppanyaki Grill and Supreme Buffet Menu

https://menulist.menu 275 Route 18 E Brunswick, NJ 08816-1927, East Brunswick, United States (+1)7322383088





The menu of Teppanyaki Grill and Supreme Buffet from East Brunswick includes 15 meals. On average, meals or drinks on the menu cost about \$6.1. The categories can be viewed on the menu below. Teppanyaki Grill and Supreme Buffet from East Brunswick prepares for you delicious <a href="sushi">sushi</a> (e.g., Maki and Sashimi), as well as in many additional variations, with fresh ingredients like fish, vegetables and meat, The meat is freshly prepared here on an open flame. The meals are prepared according to typical Asian style, The <a href="tasty">tasty</a> desserts of the restaurant also shine not only on children's plates and in children's eyes.

## Teppanyaki Grill and Supreme Buffet Menu

\$11.3

| Main courses          |        | ( |
|-----------------------|--------|---|
| SUSHI