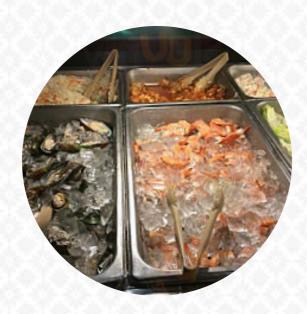

### Teppanyaki Grill and Supreme Buffet Menu

https://menulist.menu 275 Route 18 E Brunswick, NJ 08816-1927, East Brunswick, United States (+1)7322383088





The menu of Teppanyaki Grill and Supreme Buffet from East Brunswick includes 15 meals. On average, meals or drinks on the menu cost about \$6.1. The categories can be viewed on the menu below. Teppanyaki Grill and Supreme Buffet from East Brunswick prepares for you delicious <a href="sushi">sushi</a> (e.g., Maki and Sashimi), as well as in many additional variations, with fresh ingredients like fish, vegetables and meat, The meat is freshly prepared here on an open flame. The meals are prepared according to typical Asian style, The <a href="tasty">tasty</a> desserts of the restaurant also shine not only on children's plates and i