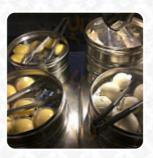

### Teppanyaki Grill and Supreme Buffet Menu

https://menulist.menu 275 Route 18 E Brunswick, NJ 08816-1927, East Brunswick, United States (+1)7322383088





The menu of Teppanyaki Grill and Supreme Buffet from East Brunswick includes 15 meals. On average, meals or drinks on the menu cost about \$6.1. The categories can be viewed on the menu below. Teppanyaki Grill and Supreme Buffet from East Brunswick prepares for you delicious <a href="sushi">sushi</a> (e.g., Maki and Sashimi), as well as in many additional variations, with fresh ingredients like fish, vegetables and meat, The meat is freshly prepared here on an open flame. The meals are prepared according to typical Asian style, The <a href="tasty">tasty</a> desserts of the restaurant also shine not only on children's plates and in children's eyes.

## Teppanyaki Grill and Supreme Buffet Menu

\$11.3

| Main courses          |        | ( |
|-----------------------|--------|---|
| SUSHI