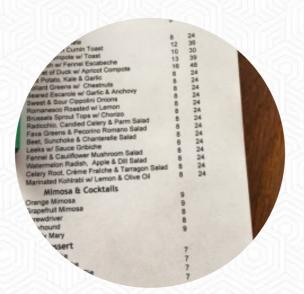

Navarre Menu

Eggs & Pancakes

OMELETTE

**Dessert** RED VELVET CAKE

Mexican dishes

Beverages

JUICES

Sweets & Desserts

**RED VELVET** 

Bottles of Wine & Water

BOTTLE OF WINE

These types of dishes are being served

BREAD STEAK LAMB

Dishes are prepared with

POTATOES BUTTER SAUSAGE POTATOES BACON EGG