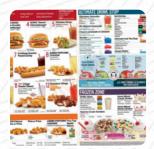

Here you can find the <u>menu</u> of Sonic Drive in in Jonesboro. At the moment, there are **15** dishes and drinks on the menu. You can inquire about changing offers via phone. What <u>Patrizio Conti</u> likes about Sonic Drive in: Hey y'all they do have that groovy southern hospitality and yes the service is fast. Y'all diggin it! Let's show some love and spread some kindness. Y'all know it's great place to grab a bite to eat. Merry Merry Christmas with all my love and prayers <u>read more</u>. The extensive selection of **coffee and tea specialties** greatly enhances the value of a visit to Sonic Drive in, Of course, you also have to try the scrumptious burgers, that come with sides like fries, salads, or wedges offered. <u>Meals are usually prepared in a short time for you</u> and brought to the table.

# These types of dishes are being served

**BURGER** 

## Burgers

B.L.T.

**CHEESE BURGER** 

**BACON CHEESE BURGER** 

### **Beverages**

**SWEET TEA** 

#### Hot drinks

**TEA** 