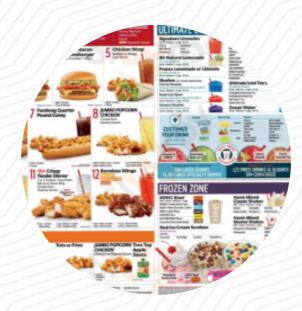

Here you can find the <u>menu</u> of Sonic Drive in in Jonesboro. At the moment, there are **15** dishes and drinks on the menu. You can inquire about changing offers via phone. What <u>Patrizio Conti</u> likes about Sonic Drive in: Hey y'all they do have that groovy southern hospitality and yes the service is fast. Y'all diggin it! Let's show some love and spread some kindness. Y'all know it's great place to grab a bite to eat. Merry Merry Christmas with all my love and prayers <u>read more</u>. The extensive selection of **coffee and tea specialties** greatly enhances the value of a visit to Sonic Drive in, Of course, you also have to try the scrumptious burgers, that come with sides like fries, salads, or wedges offered. <u>Meals are usually prepared in a short time for you</u> and brought to the table.

# These types of dishes are being served

**BURGER** 

## Burgers

B.L.T.

**CHEESE BURGER** 

**BACON CHEESE BURGER** 

### **Beverages**

**SWEET TEA** 

#### Hot drinks

**TEA** 