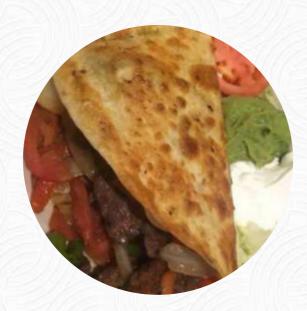

## Vallarta Mexican Restaurant Menu

Salads

**TACOS** 

Eggs & Pancakes

**OMELETTE** 

Sandwiches & Hot Paninis

**BURRITO** 

Fish dishes

**FISH TACOS** 

Starters & Salads

**POTATOE CHIPS** 

Mexikanische Hauptgerichte

**FAJITAS** 

Cocktail

**MARGARITA** 

**Drinks** 