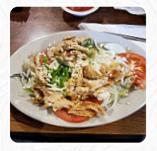

## Vallarta Mexican Restaurant Menu

Salads

**TACOS** 

Eggs & Pancakes

**OMELETTE** 

Sandwiches & Hot Paninis

**BURRITO** 

Fish dishes