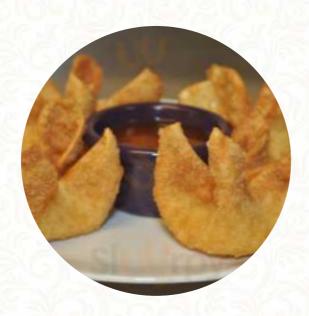

## Pine Garden Chinese Restaraunt Menu

Starters & Salads

**SHRIMP** 

Chicken dishes

**CASHEW CHICKEN** 

Lamm & Hähnchen

**SWEET AND SOUR** 

**Soup** 