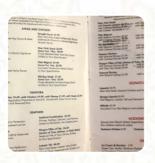

# Shogun Kobe Menu

Mains

**FILLET** 

Starters & Salads

**SHRIMP** 

Seafood

**LOBSTER TAIL** 

Sonstiges

**SASHIMI** 

**Fried Rice** 

**FRIED RICE** 

Drinks

**DRINKS** 

These types of dishes are being served

SOUP

**STEAK** 

**NOODLES** 

**LOBSTER** 

Dishes are prepared with

**GARLIC** 

**BUTTER** 

**TRAVEL** 

**SCALLOPS** 

**ONIONS** 

## Shogun Kobe Menu