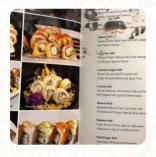

Shogun Kobe from Roanoke, scrumptious sushi (e.g., Maki and Sashimi) is prepared for you, along with numerous other variations, always fresh with ingredients like fish, vegetables and meat, Furthermore, the drinks list in this restaurant is impressive and offers a good and extensive assortment of beers from the area and from worldwide, which are definitely worth a try. Shogun Kobe focuses on a lot of freshly harvested vegetables, fish and meat in its easily digestible Japanese cuisine, You can also unwind at the bar with a **freshly tapped beer** or other alcoholic and non-alcoholic drinks.

# Shogun Kobe Menu

Mains

**FILLET** 

Starters & Salads

**SHRIMP** 

Seafood

**LOBSTER TAIL** 

Sonstiges

**SASHIMI** 

**Fried Rice** 

**FRIED RICE** 

Drinks

**DRINKS** 

These types of dishes are being served

SOUP

**STEAK** 

**NOODLES** 

**LOBSTER** 

Dishes are prepared with

**GARLIC** 

**BUTTER** 

**TRAVEL** 

**SCALLOPS** 

**ONIONS** 

## Shogun Kobe Menu