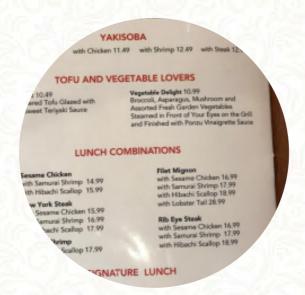

# Shogun Kobe Menu

Mains

**FILLET** 

Starters & Salads

**SHRIMP** 

Seafood

**LOBSTER TAIL** 

Sonstiges

**SASHIMI** 

**Fried Rice** 

**FRIED RICE** 

Drinks

**DRINKS** 

These types of dishes are being served

SOUP

**STEAK** 

**NOODLES** 

**LOBSTER** 

Dishes are prepared with

**GARLIC** 

**BUTTER** 

**TRAVEL** 

**SCALLOPS** 

**ONIONS** 

## Shogun Kobe Menu