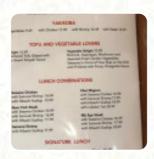

# Shogun Kobe Menu

Mains

**FILLET** 

Starters & Salads

**SHRIMP** 

Seafood

**LOBSTER TAIL** 

Sonstiges

**SASHIMI** 

**Fried Rice** 

**FRIED RICE** 

Drinks

**DRINKS** 

These types of dishes are being served

SOUP

**STEAK** 

**NOODLES** 

**LOBSTER** 

Dishes are prepared with

**GARLIC** 

**BUTTER** 

**TRAVEL** 

**SCALLOPS** 

**ONIONS** 