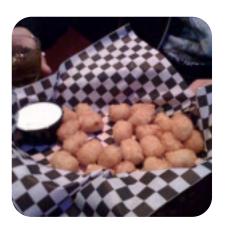

great bar, good service. the bloody mary self-serviceable on Sunday is decent. the breakfast options are really good super cheap (the morning mess was crazy huge delicious.) return in the evening had the most amazing Gorgonzolaries, lovely Mac cheese bites (see photos.) only on the bottom was that the Jameson/Irish cream coffee we ordered (no price on the table menu) was much more than we expected. read more. The place also offers the possibility to sit outside and eat and drink in pleasant weather. What Kylee Reichert doesn't like about Holman's Restaurant: